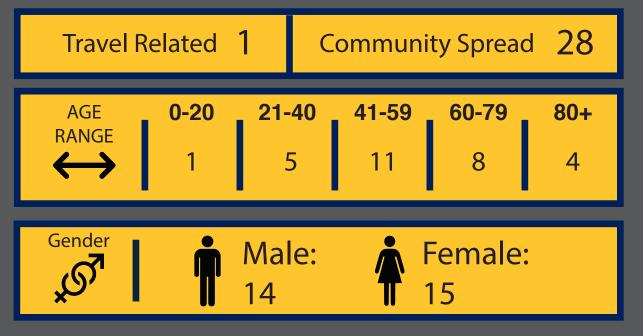

Confirmed Cases

29

RECOVERED Patients

16

May 29th 2020

NET PHEALTH
NORTHEAST TEXAS PUBLIC HEALTH DISTRICT

NET Health provides disease surveillance for

COVID-19 in the counties of Smith, Gregg, Wood,