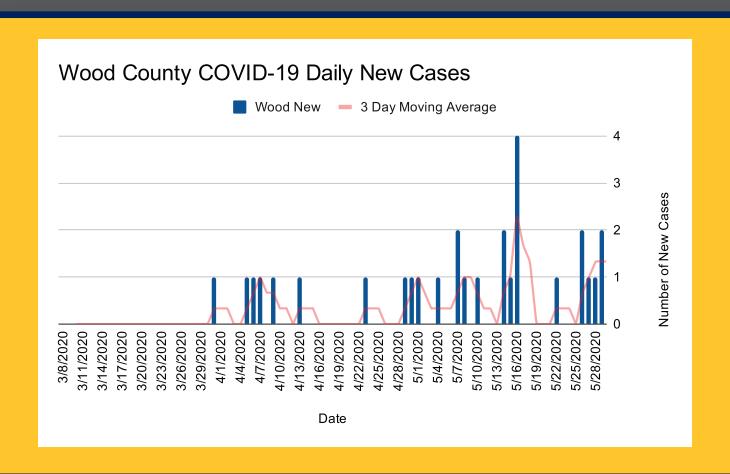

Confirmed Cases

29

RECOVERED Patients

16

May 29th 2020

NET PHEALTH
NORTHEAST TEXAS PUBLIC HEALTH DISTRICT

NET Health provides disease surveillance for

COVID-19 in the counties of Smith, Gregg, Wood,