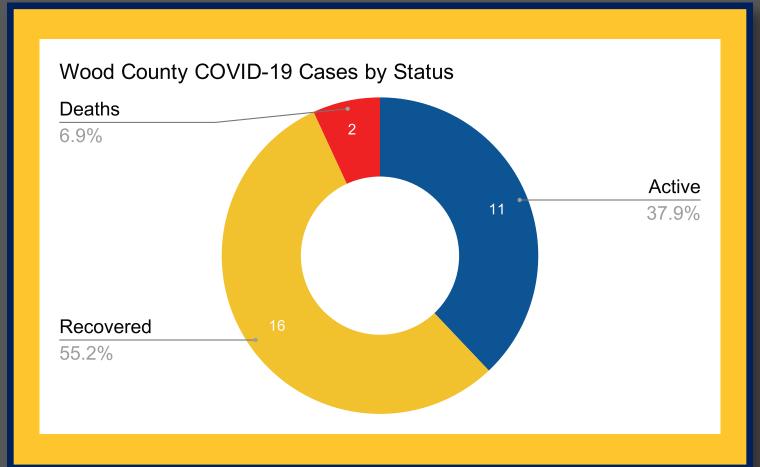

Confirmed Cases

29

RECOVERED Patients

16

May 29th 2020

NET PHEALTH
NORTHEAST TEXAS PUBLIC HEALTH DISTRICT

NET Health provides disease surveillance for

COVID-19 in the counties of Smith, Gregg, Wood,